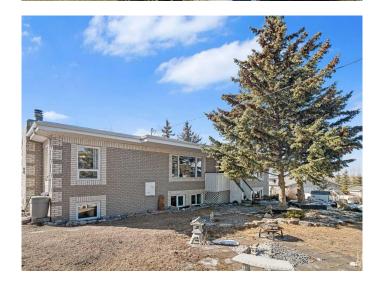

# \$999,900

4 Bedroom, 2.00 Bathroom, 1,532 sqft Residential on 2.00 Acres

Butte Hills, Rural Rocky View County, Alberta

Nestled in the sought-after community of Butte Hills, this fully developed walkout bungalow offers the perfect blend of space, privacy & convenience. Set on 2 beautifully landscaped acres with mature trees, this property has stunning views of the mountains & downtown Calgary, all while being just minutes from the QE2, CrossIron Mills & Calgary city limits. Inside, the main level features 1532 sq. ft. of inviting living space. The bright living room, with a large picture window & hardwood floors, welcomes you in from the front entry. A spacious family room with a wood-burning fireplace & abundant natural light offers the perfect spot to unwind. The kitchen provides direct access to the deck, while the dining area features a sliding door to the deck as well, ideal for enjoying the peaceful surroundings. Two spacious bedrooms & a 4-piece bathroom complete the main floor. The walkout basement extends the living space with 1498 sq. ft., featuring a family room with a gas fireplace, a large rec area, & a functional wet bar space with a sink, cabinets & fridge. Two additional bedrooms & a 4-piece bathroom provide flexibility for family or guests. Outside, the double detached garage (28x26) offers ample storage & parking. The beautifully treed lot provides privacy & tranquility, with breathtaking views over the mountains & Calgary skyline. Don't miss this incredible opportunity to enjoy acreage living with easy