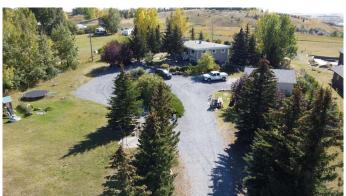

# \$999,900

4 Bedroom, 2.00 Bathroom, 1,532 sqft Residential on 2.00 Acres

Butte Hills, Rural Rocky View County, Alberta

Nestled in the sought-after community of Butte Hills, this fully developed walkout bungalow offers the perfect blend of space, privacy & convenience. Set on 2 beautifully landscaped acres with mature trees, this property has stunning views of the mountains & downtown Calgary, all while being just minutes from the QE2, CrossIron Mills & Calgary city limits. Inside, the main level features 1532 sq. ft. of inviting living space. The bright living room, with a large picture window & hardwood floors, welcomes you in from the front entry. A spacious family room with a wood-burning fireplace & abundant natural light offers the perfect spot to unwind. The kitchen provides direct access to the deck, while the dining area features a sliding door to the deck as well, ideal for enjoying the peaceful surroundings. Two spacious bedrooms & a 4-piece bathroom complete the main floor. The walkout basement extends the living space with 1498 sq. ft., featuring a family room with a gas fireplace, a large rec area, & a functional wet bar space with a sink, cabinets & fridge. Two additional bedrooms & a 4-piece bathroom provide flexibility for family or guests. Outside, the double detached garage (28x26) offers ample storage & parking. The beautifully treed lot provides privacy & tranquility, with breathtaking views over the mountains & Calgary skyline. Don't miss this incredible opportunity to enjoy acreage living with easy