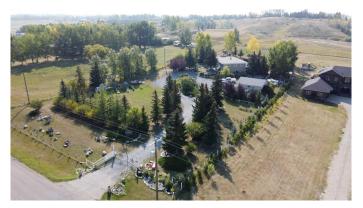

# \$999,900

4 Bedroom, 2.00 Bathroom, 1,532 sqft Residential on 2.00 Acres

Butte Hills, Rural Rocky View County, Alberta

Nestled in the sought-after community of Butte Hills, this fully developed walkout bungalow offers the perfect blend of space, privacy & convenience. Set on 2 beautifully landscaped acres with mature trees, this property has stunning views of the mountains & downtown Calgary, all while being just minutes from the QE2, CrossIron Mills & Calgary city limits. Inside, the main level features 1532 sq. ft. of inviting living space. The bright living room, with a large picture window & hardwood floors, welcomes you in from the front entry. A spacious family room with a wood-burning fireplace & abundant natural light offers the perfect spot to unwind. The kitchen provides direct access to the deck, while the dining area features a sliding door to the deck as well, ideal for enjoying the peaceful surroundings. Two spacious bedrooms & a 4-piece bathroom complete the main floor. The walkout basement extends the living space with 1498 sq. ft., featuring a family room with a gas fireplace, a large rec area, & a functional wet bar space with a sink, cabinets & fridge. Two additional bedrooms & a 4-piece bathroom provide flexibility for family or guests. Outside, the double detached garage (28x26) offers ample storage & parking. The beautifully treed lot provides privacy & tranquility, with breathtaking views over the mountains & Calgary skyline. Don't miss this incredible opportunity to enjoy acreage living with easy