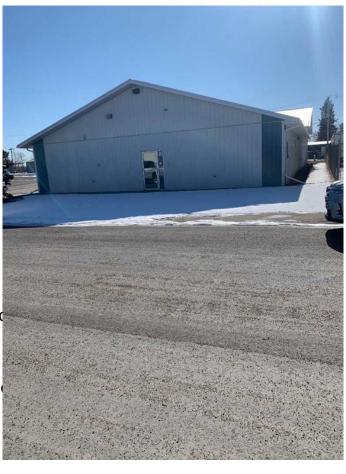

## \$660,000

0 Bedroom, 0.00 Bathroom, Commercial on 0.42 Acres

NONE, Didsbury, Alberta

Attention warehouse renters? Food grade building with lots of room and open space for numerous types of businesses. Must be seen to be appreciated. Potential for food handling, and many other uses. Built originally in mid 90s as a cheese factory. Well built with infloor heating, refrigeration room, and office space. Recently approved for manager/caretaker suite (which requires code renos if pursued). consists of 2 adjoining buildings: north side close to 4000 square feet, and South side close to 5000 square feet. 3 bathrooms, office area, lunchroom, storage areas, mezzanine, shipping receiving (but no dock). wide open, clear span spaces suitable for manufacturing, marketplace, etc. in-floor heating in majority of building. Metal clad. Town of Didsbury is very good to work with for various uses. If rents are eating up your bottom line, ownership may be the answer.

Interior

Heating In Floor, Natural Gas, Electric

**Exterior** 

Lot Description Level, Low Maintenance Land

Roof Metal

Construction Metal Siding, Mixed

Foundation Slab