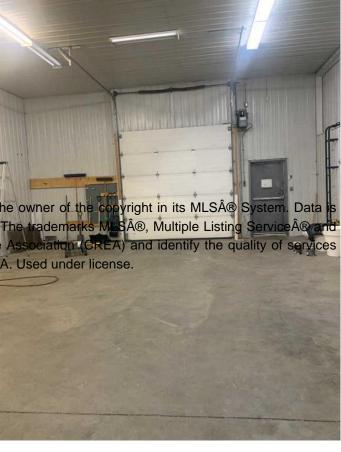

## \$660,000

0 Bedroom, 0.00 Bathroom, Commercial on 0.42 Acres

NONE, Didsbury, Alberta

Attention warehouse renters? Food grade building with lots of room and open space for numerous types of businesses. Must be seen to be appreciated. Potential for food handling, and many other uses. Built originally in mid 90s as a cheese factory. Well built with infloor heating, refrigeration room, and office space. Recently approved for manager/caretaker suite (which requires code renos if pursued). consists of 2 adjoining buildings: north side close to 4000 square feet, and South side close to 5000 square feet. 3 bathrooms, office area, lunchroom, storage areas, mezzanine, shipping receiving (but no dock). wide open, clear span spaces suitable for manufacturing, marketplace, etc. in-floor heating in majority of building. Metal clad. Town of Didsbury is very good to work with for various uses. If rents are eating up your bottom line, ownership may be the answer.