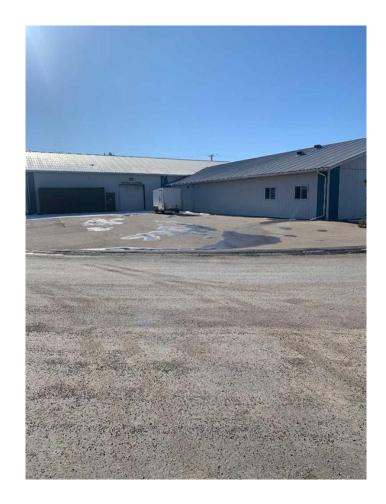

## \$660,000

0 Bedroom, 0.00 Bathroom, Commercial on 0.42 Acres

NONE, Didsbury, Alberta

Attention warehouse renters? Food grade building with lots of room and open space for numerous types of businesses. Must be seen to be appreciated. Potential for food handling, and many other uses. Built originally in mid 90s as a cheese factory. Well built with infloor heating, refrigeration room, and office space. Recently approved for manager/caretaker suite (which requires code renos if pursued). consists of 2 adjoining buildings: north side close to 4000 square feet, and South side close to 5000 square feet. 3 bathrooms, office area, lunchroom, storage areas, mezzanine, shipping receiving (but no dock). wide open, clear span spaces suitable for manufacturing, marketplace, etc. in-floor heating in majority of building. Metal clad. Town of Didsbury is very good to work with for various uses. If rents are eating up your bottom line, ownership may be the answer.

# **Community Information**

Address 7 Co-op Road

Subdivision NONE

City Didsbury

County Mountain View County

Province Alberta
Postal Code T0M 0W0

**Amenities** 

Parking Spaces 12