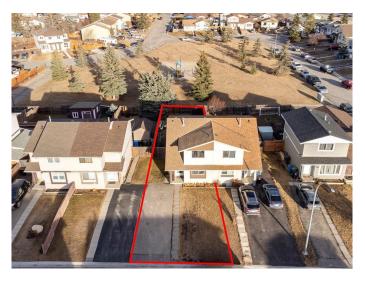

## \$479,900

4 Bedroom, 3.00 Bathroom, 1,072 sqft Residential on 0.09 Acres

Forest Heights, Calgary, Alberta

MOVE-IN READY, FULLY renovated from top to bottom TWO story home in a quiet cul de sac in FONDA, THREE bedrooms up and full bath then another bedroom and a full bath in the basement with another KITCHEN, vinyl flanks all through out the house with QUARTZ counter tops, stainless steel appliances both in the main and in the basement and with a deck at the back...Front yard has driveway to fit 2-3 vehicles then playground right back off the backyard for outdoor activities! Conveniently location with access to nearby schools, shopping centers, restaurants and amenities a lot more..Dont miss the opportunity to see this lovely home!

#### **Exterior**

Exterior Features Private Yard

Lot Description Back Yard, Backs on to Park/Green Space, Cul-De-Sac, Low

Maintenance Landscape, Dog Run Fenced In

Roof Asphalt Shingle

Construction Vinyl Siding, Wood Frame