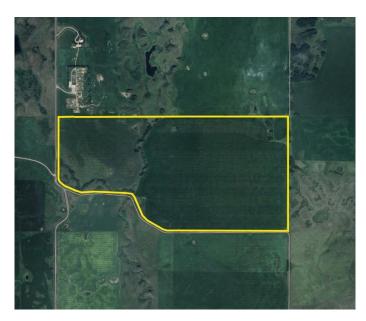

### \$3,100,000

0 Bedroom, 0.00 Bathroom, Agri-Business on 279.00 Acres

NONE, Rural Rocky View County, Alberta

Nw & Ne 17-27-2 w5 Prime Farmland For Sale 279 titled acres with 253 crop acres of high-quality, highly fertile soil for sale in Rocky View County. Located on the north side of Calgary and west of Airdrie, this productive land offers excellent crop potential and includes powerline income and agricultural zoning. With stunning mountain views, it is just 30 minutes from Calgary International Airport, Springbank Airport, and downtown Calgary