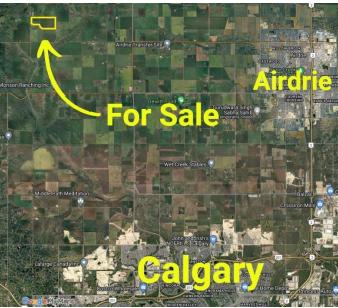

### \$3,100,000

0 Bedroom, 0.00 Bathroom, Agri-Business on 279.00 Acres

NONE, Rural Rocky View County, Alberta

Nw & Ne 17-27-2 w5 Prime Farmland For Sale 279 titled acres with 253 crop acres of high-quality, highly fertile soil for sale in Rocky View County. Located on the north side of Calgary and west of Airdrie, this productive land offers excellent crop potential and includes powerline income and agricultural zoning. With stunning mountain views, it is just 30 minutes from Calgary International Airport, Springbank Airport, and downtown Calgary