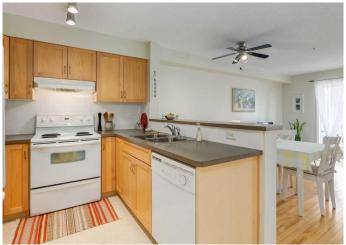

# \$249,900

1 Bedroom, 1.00 Bathroom, 573 sqft Residential on 0.00 Acres

Panorama Hills, Calgary, Alberta

Welcome to Panamount Place NW, a bright and inviting second-floor condo in the heart of Panorama Hills! This west-facing unit is bathed in natural light, featuring an open-concept layout with maple hardwood flooring, a well-appointed kitchen with maple cabinetry, a raised breakfast bar, and a designated space for a home office/media/storage area. The spacious bedroom boasts a walk-through closet with built-in organizers, leading to the 4 piece bathroom for added convenience. Step onto the large balcony to enjoy the evening sun, or take advantage of in-suite laundry, underground titled parking, and a secure storage. Perfect for first-time buyers, investors, or downsizers, this condo is within walking distance to Superstore, Vivo, public transit, and a variety of shops and restaurants, offering an unbeatable combination of comfort and convenience. This unit is spotless and shows pride of ownership throughout. Book your private showing today!

#### Interior

Interior Features See Remarks

Appliances Electric Stove, Microwave, Refrigerator, Washer/Dryer, Window

Coverings

Heating Natural Gas, Hot Water

Cooling None