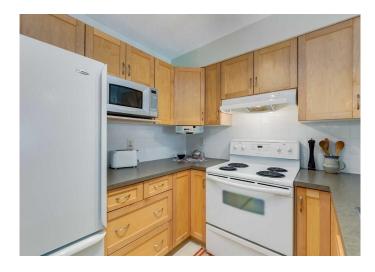

# \$249,900

1 Bedroom, 1.00 Bathroom, 573 sqft Residential on 0.00 Acres

Panorama Hills, Calgary, Alberta

Welcome to Panamount Place NW, a bright and inviting second-floor condo in the heart of Panorama Hills! This west-facing unit is bathed in natural light, featuring an open-concept layout with maple hardwood flooring, a well-appointed kitchen with maple cabinetry, a raised breakfast bar, and a designated space for a home office/media/storage area. The spacious bedroom boasts a walk-through closet with built-in organizers, leading to the 4 piece bathroom for added convenience. Step onto the large balcony to enjoy the evening sun, or take advantage of in-suite laundry, underground titled parking, and a secure storage. Perfect for first-time buyers, investors, or downsizers, this condo is within walking distance to Superstore, Vivo, public transit, and a variety of shops and restaurants, offering an unbeatable combination of comfort and convenience. This unit is spotless and shows pride of ownership throughout. Book your private showing today!

#### Interior

Interior Features See Remarks

Appliances Electric Stove, Microwave, Refrigerator, Washer/Dryer, Window

Coverings

Heating Natural Gas, Hot Water

Cooling None