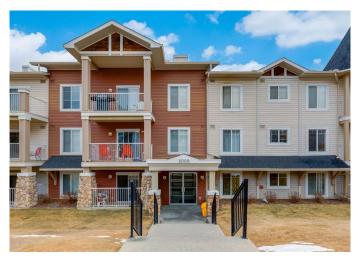

# \$249,900 - 2212, 70 Panamount Drive Nw, Calgary

MLS® #A2202679

# \$249,900

1 Bedroom, 1.00 Bathroom, 573 sqft Residential on 0.00 Acres

Panorama Hills, Calgary, Alberta

Welcome to Panamount Place NW, a bright and inviting second-floor condo in the heart of Panorama Hills! This west-facing unit is bathed in natural light, featuring an open-concept layout with maple hardwood flooring, a well-appointed kitchen with maple cabinetry, a raised breakfast bar, and a designated space for a home office/media/storage area. The spacious bedroom boasts a walk-through closet with built-in organizers, leading to the 4 piece bathroom for added convenience. Step onto the large balcony to enjoy the evening sun, or take advantage of in-suite laundry, underground titled parking, and a secure storage. Perfect for first-time buyers, investors, or downsizers, this condo is within walking distance to Superstore, Vivo, public transit, and a variety of shops and restaurants, offering an unbeatable combination of comfort and convenience. This unit is spotless and shows pride of ownership throughout. Book your private showing today!

# **Community Information**

Address 2212, 70 Panamount Drive Nw

Subdivision Panorama Hills

City Calgary
County Calgary
Province Alberta
Postal Code T3K 5Z1

## **Exterior**

Exterior Features Balcony

Construction Vinyl Siding, Wood Frame