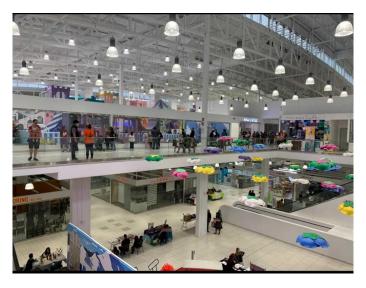

## \$79,900

0 Bedroom, 0.00 Bathroom, Commercial on 0.00 Acres

NONE, Rural Rocky View County, Alberta

BEST DEAL| EXCELLENT LOCATION| MOTIVATED SELLER | Unit G11A offers approximately 144 square feet of prime commercial space in a highly sought-after corner location. Featuring a sleek glass wall and sliding door, this fully built-out unit comes with tiled flooring, fresh paint, and modern lightingâ€"ready for your business to thrive. Situated near the renowned CrossIron Mills, Airdrie, and vibrant NE communities, this space benefits from high foot traffic at New Horizon Mall, a growing hub for shopping and entertainment. With the added bonus of heated underground free parking and a brand-new kids' jumping castle on the top floor, this family-friendly destination is the perfect place to launch your business at an unbeatable price. Don't miss this exceptional opportunityâ€"visit today and envision your success!