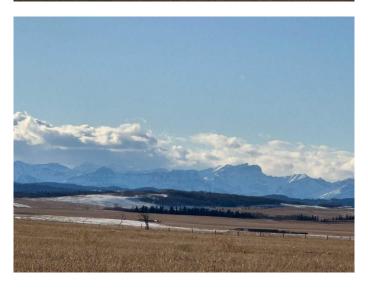

## \$2,250,000

0 Bedroom, 0.00 Bathroom, Land on 160.00 Acres

Springbank, Rural Rocky View County, Alberta

"Absolutely Stunning― is an understatement for this patch of paradise!!! Located just off from the TransCanada Highway, this property is a skip and a hop at just under 10 minutes to Calgary's western city limit. This full 160-Acre quarter section of cleared farm land is situated on a high spot with 360 degrees of spectacular views with the majestic Canadian Rocky Mountains to the west, and sprawling meadows all around the land.

There are 2 gated road approaches along TWP RD 244 at each end of the property. There is electric service to the property line. The property is fully fenced and boasts several areas to build your dream home. Don't miss out!