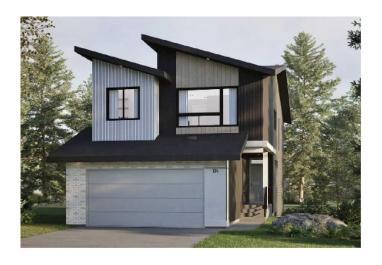

# \$856,530 - 51 Heritage Heath, Cochrane

MLS® #A2203765

## \$856,530

3 Bedroom, 3.00 Bathroom, 2,157 sqft Residential on 0.08 Acres

NONE, Cochrane, Alberta

Welcome to the Family Aura 24 by award-winning Cantiro Homes! This stunning home perfectly balances functionality and elegance, offering thoughtful design elements to enhance everyday living. The TRADITIONAL HOMESITE Backing onto serene GREENSPACE offers peaceful views and a private backyard setting, INCLUDING 14'5"X12' REAR DECK WITH GLASS PANEL RAILING.

Step inside to discover this stunning 3-bedroom, 2.5-bath home, designed for both elegance and functionality. Find a main floor office, perfect for remote work or a quiet retreat. The heart of the home is the luxury kitchen, complete with premium finishes, high-end appliances, and a spacious island—ideal for entertaining. TRIPLE PANE WINDOWS are included for the added efficiency and comfort.

The breathtaking OPEN TO BELOW GREATROOM creates a grand yet inviting atmosphere, with soaring ceilings and large windows that flood the space with natural light, including an ELECTRIC FIREPLACE and sleek GLASS PANEL RAILING
Head upstairs to find a bonus room perfectly positioned at the back of the home, offering beautiful greenspace viewsâ€"a perfect spot to relax. The upper level also includes three spacious bedrooms, including a luxurious primary suite with a spa-inspired ensuite, including STAND ALONE SOAKER TUB and 10m TILE AND GLASS SHOWER.