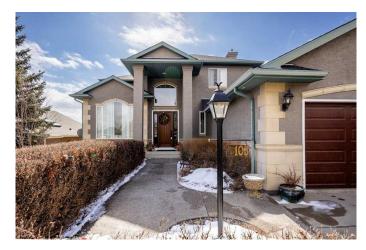

# \$1,199,900 - 103 Palomino Boulevard, Rural Rocky View County

MLS® #A2203786

## \$1,199,900

6 Bedroom, 5.00 Bathroom, 2,246 sqft Residential on 0.28 Acres

Springbank Links, Rural Rocky View County, Alberta

Well now, if you've been searching for that perfect blend of country charm and modern comfort, look no further than 103 Palomino Boulevard. This fully renovated, air conditioned home, set on 0.28 acres of prime Springbank land, offers all the space, warmth, and quality craftsmanship a family could hope for. With six bedrooms and 4.5 baths, there's room for everyoneâ€"whether you're raising a family, hosting the grandkids, or just enjoying the peace and quiet of country living. Over the last four years, every inch of this 2,246 sq. ft. home has been thoughtfully updated, so you can simply move in and start making memories.

This home is a rare find in Springbank Linksâ€"modern where it matters, but with all the warmth and character of a true country estate.

Built in 1998