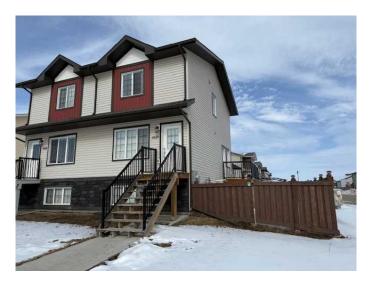

# \$299,900 - 11426 106 Avenue, Grande Prairie

MLS® #A2203971

## \$299,900

2 Bedroom, 2.00 Bathroom, 865 sqft Residential on 0.07 Acres

Westgate., Grande Prairie, Alberta

This excellent condition half duplex is located in Westgate across from a playground & pond.

The main floor consists of the living room, kitchen, dining & half bath. Access to the fenced yard and garage is off the dining area. Upstairs you will find two good sized bedrooms and a full bathroom. The laundry is located in the basement. The basement is ready for development with the bathroom plumbing roughed in. This property would be excellent addition for an Investor who wants to maintain the current Tenant or for a first time buyer. Note: home builder sq ft is 960 sq ft but based on RMS for a duplex it has to be recorded at 865 sq ft

#### **Exterior**

Exterior Features None

Lot Description Back Lane, Irregular Lot, Landscaped

Roof Asphalt Shingle

Construction Vinyl Siding, Wood Frame

Foundation Poured Concrete