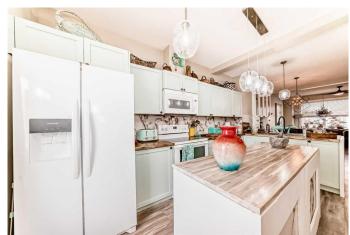

### \$409,900

2 Bedroom, 3.00 Bathroom, 1,255 sqft Residential on 0.02 Acres

New Brighton, Calgary, Alberta

Perfect Starter Home! This stylish 2-bedroom townhome offers the ideal blend of comfort and convenience. Both bedrooms feature full ensuite bathsâ€"perfect for privacy or roommates. Enjoy the airy feel of 9 ft ceilings and an open floor plan, with a bright kitchen that opens to a balcony overlooking a peaceful, treed green space. You'll love the unique live edge wood countertops and the added bonus of central A/C. Parking is a breeze with a single attached garage PLUS a carportâ€"2 spots total! Extra storage out back with a handy shed. Affordable, move-in ready, and waiting for you!

#### Interior

Interior Features Breakfast Bar

Appliances Dishwasher, Electric Stove, Garage Control(s), Microwave Hood Fan,

Refrigerator, Window Coverings, Washer/Dryer Stacked

Heating Forced Air
Cooling Central Air