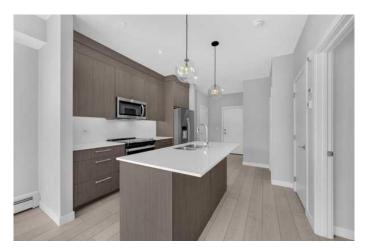

# \$349,500

2 Bedroom, 1.00 Bathroom, 629 sqft Residential on 0.00 Acres

Chelsea\_CH, Chestermere, Alberta

This apartment faces a peaceful courtyard, providing a serene escape. Large windows throughout the unit flood the interior with tons of natural light, creating a bright and airy atmosphere that enhances the open-concept living and dining areas.

The kitchen is equipped with stainless appliances, great sized island. The living area opens up to a private balcony where you can relax and enjoy the view of the lush courtyard, creating a perfect spot for morning coffee or evening relaxation.

#### Interior

Interior Features Kitchen Island, Quartz Counters

Appliances Dishwasher, Electric Stove, Microwave Hood Fan, Refrigerator,

Washer/Dryer Stacked, Window Coverings

Heating Baseboard

Cooling None