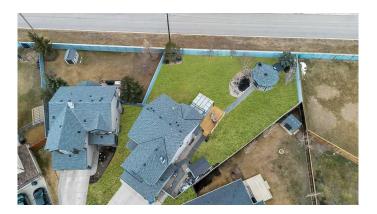

### \$869,000

4 Bedroom, 4.00 Bathroom, 2,373 sqft Residential on 0.26 Acres

Westmere, Chestermere, Alberta

Nestled in a quiet cul-de-sac on the west side of Chestermere, this exceptional home offers an unparalleled living experience with breathtaking, unobstructed views of downtown Calgary, the mountains, and the sunset. With no neighbors behind, the meticulously landscaped backyard is a true sanctuary, featuring a sprawling outdoor entertainment area, a serene pond, & a private retreat complete with a pizza oven & fireplace. Whether you're hosting gatherings or enjoying a quiet evening by the fire, this outdoor space is designed for relaxation & enjoyment. Boasting fantastic curb appeal, this home has been thoughtfully maintained and updated. The oversized heated double garage features a new overhead door, with other recent upgrades including air conditioning, modern appliances installed within the last 2 years, new shingles in 2020, a new water tank in 2023 & a furnace replaced in 2022. Inside, the grand foyer welcomes you with soaring ceilings, leading to an open-concept main floor adorned with real hardwood & tile flooring. The spacious kitchen & living area, complete with a cozy gas fireplace, is perfect for entertaining, while the walk-through pantry & main-floor laundry offer both convenience & functionality. Upstairs, the primary bedroom is a true retreat, featuring its own gas fireplace, a walk-in closet, and a 4-piece ensuite. Step onto the private west-facing balcony and take in the breathtaking mountain views and spectacular sunsets. Two additional bedrooms share a

#### **Exterior**

**Exterior Features** Private Yard

Back Yard, Front Yard, Landscaped, No Neighbours Behind, Pie Shaped Lot Description

Lot

Asphalt Shingle Roof

Construction Stone, Vinyl Siding, Wood Frame