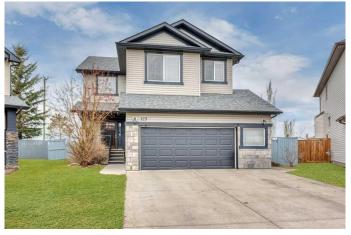

# \$869,000 - 129 Hawkmere Place, Chestermere

MLS® #A2204899

### \$869,000

4 Bedroom, 4.00 Bathroom, 2,373 sqft Residential on 0.26 Acres

Westmere, Chestermere, Alberta

Nestled in a quiet cul-de-sac on the west side of Chestermere, this exceptional home offers an unparalleled living experience with breathtaking, unobstructed views of downtown Calgary, the mountains, and the sunset. With no neighbors behind, the meticulously landscaped backyard is a true sanctuary, featuring a sprawling outdoor entertainment area, a serene pond, & a private retreat complete with a pizza oven & fireplace. Whether you're hosting gatherings or enjoying a quiet evening by the fire, this outdoor space is designed for relaxation & enjoyment. Boasting fantastic curb appeal, this home has been thoughtfully maintained and updated. The oversized heated double garage features a new overhead door, with other recent upgrades including air conditioning, modern appliances installed within the last 2 years, new shingles in 2020, a new water tank in 2023 & a furnace replaced in 2022. Inside, the grand foyer welcomes you with soaring ceilings, leading to an open-concept main floor adorned with real hardwood & tile flooring. The spacious kitchen & living area, complete with a cozy gas fireplace, is perfect for entertaining, while the walk-through pantry & main-floor laundry offer both convenience & functionality. Upstairs, the primary bedroom is a true retreat, featuring its own gas fireplace, a walk-in closet, and a 4-piece ensuite. Step onto the private west-facing balcony and take in the breathtaking mountain views and spectacular sunsets. Two additional bedrooms share a