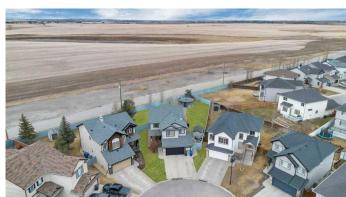

### \$869,000

4 Bedroom, 4.00 Bathroom, 2,373 sqft Residential on 0.26 Acres

Westmere, Chestermere, Alberta

Nestled in a quiet cul-de-sac on the west side of Chestermere, this exceptional home offers an unparalleled living experience with breathtaking, unobstructed views of downtown Calgary, the mountains, and the sunset. With no neighbors behind, the meticulously landscaped backyard is a true sanctuary, featuring a sprawling outdoor entertainment area, a serene pond, & a private retreat complete with a pizza oven & fireplace. Whether you're hosting gatherings or enjoying a quiet evening by the fire, this outdoor space is designed for relaxation & enjoyment. Boasting fantastic curb appeal, this home has been thoughtfully maintained and updated. The oversized heated double garage features a new overhead door, with other recent upgrades including air conditioning, modern appliances installed within the last 2 years, new shingles in 2020, a new water tank in 2023 & a furnace replaced in 2022. Inside, the grand foyer welcomes you with soaring ceilings, leading to an open-concept main floor adorned with real hardwood & tile flooring. The spacious kitchen & living area, complete with a cozy gas fireplace, is perfect for entertaining, while the walk-through pantry & main-floor laundry offer both convenience & functionality. Upstairs, the primary bedroom is a true retreat, featuring its own gas fireplace, a walk-in closet, and a 4-piece ensuite. Step onto the private west-facing balcony and take in the breathtaking mountain views and spectacular sunsets. Two additional bedrooms share a

#### **Exterior**

**Exterior Features** Private Yard

Back Yard, Front Yard, Landscaped, No Neighbours Behind, Pie Shaped Lot Description

Lot

Asphalt Shingle Roof

Construction Stone, Vinyl Siding, Wood Frame