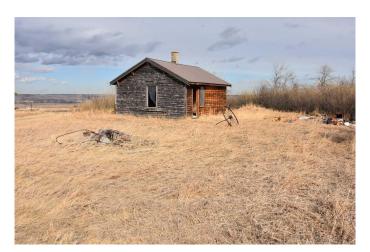

## \$1,500,000

0 Bedroom, 0.00 Bathroom, Land on 160.00 Acres

NONE, Rural Rocky View County, Alberta

Hard to find a stunning full quarter 160 acres, Mountain Views on top, paved right to approach, Old farm stead, old well, excellent location to build your dream home and horse arena, hay and pasture rented out to farmer