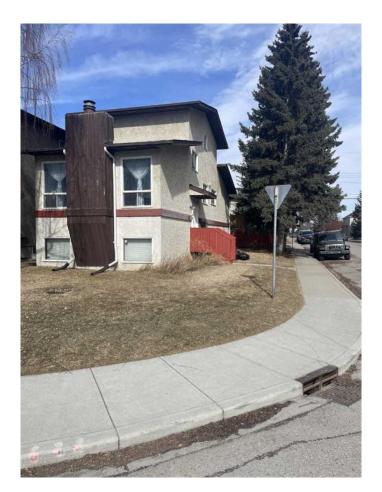

## \$679,900

5 Bedroom, 3.00 Bathroom, 1,260 sqft Residential on 0.07 Acres

Mount Pleasant, Calgary, Alberta

Solid home with gleaming hardwood floors and a wood burning fireplace in the living room. Live up and rent the suite, (illegal) or live in the spacious 2 bedroom suite which has large windows to bring in natural light and rent the larger 3 bedroom unit out to help with the mortgage. House has been professionally cleaned and is awaiting your painting skills.

#### **Exterior**

Exterior Features Private Yard

Lot Description Back Lane, Corner Lot

Roof Asphalt Shingle

Construction Stucco, Wood Frame

Foundation Wood