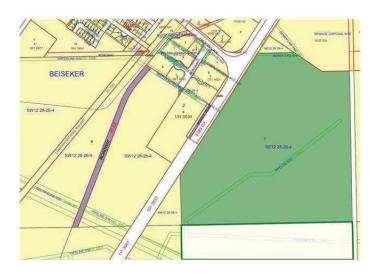

#### \$1,400,000

0 Bedroom, 0.00 Bathroom, Land on 128.57 Acres

NONE, Rural Rocky View County, Alberta

Great opportunity to own land next to the Village of Beiseker, totaling 128.57 Acres of land. Recently approved 8 Acres of Highway business commercial with plans for review. This 8 acres of land is facing Highway #9 on the east side of Beiseker. Perfect for the development potential for Gas station, truck stop, tourist campground, restaurant, truck trailer service and more. Remainder of land is farmland with currently two well sites on this parcel of land

#### **Additional Information**

Date Listed March 25th, 2025

6

Days on Market

Zoning A-GEN, C-HWY