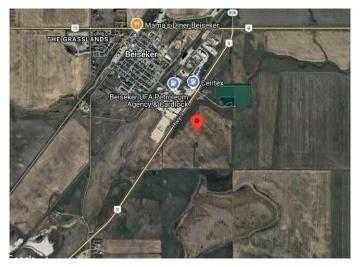

#### \$1,400,000

0 Bedroom, 0.00 Bathroom, Land on 128.57 Acres

NONE, Rural Rocky View County, Alberta

Great opportunity to own land next to the Village of Beiseker, totaling 128.57 Acres of land. Recently approved 8 Acres of Highway business commercial with plans for review. This 8 acres of land is facing Highway #9 on the east side of Beiseker. Perfect for the development potential for Gas station, truck stop, tourist campground, restaurant, truck trailer service and more. Remainder of land is farmland with currently two well sites on this parcel of land

## **Community Information**

Address Highway 9

Subdivision NONE

City Rural Rocky View County

County Rocky View County

Province Alberta
Postal Code T0M 0G0