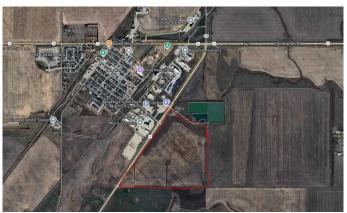

#### \$1,400,000

0 Bedroom, 0.00 Bathroom, Land on 128.57 Acres

NONE, Rural Rocky View County, Alberta

Great opportunity to own land next to the Village of Beiseker, totaling 128.57 Acres of land. Recently approved 8 Acres of Highway business commercial with plans for review. This 8 acres of land is facing Highway #9 on the east side of Beiseker. Perfect for the development potential for Gas station, truck stop, tourist campground, restaurant, truck trailer service and more. Remainder of land is farmland with currently two well sites on this parcel of land