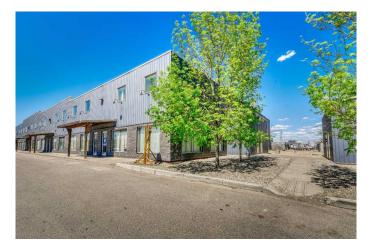

### \$790,000

0 Bedroom, 0.00 Bathroom, Commercial on 0.70 Acres

NONE, Rural Rocky View County, Alberta

End Bay. 3 assigned Off Street Parking Stalls. Great Investment. Patton Industrial Park. 2 Stories. Upper level is Offices Total 5 Offices. 2 Washrooms. 2 mini kitchens Warehouse is a 40' Bay, clear span, with sump. with Crane and 2 Loading Doors Oversized. Power Operated.16'x12'. Secured. Fenced. Industrial Storage Yard. Ceiling Height 20'. Power 200A,120/208V. Warehouse is heated radiant heat. HVAC Office. Condo fee \$686. per month. Owner is Retiring. LOCATION. LOCATION, LOCATION. Access to all major traffic routes. Glenmore Trail, 22X, Stoney Trail. Deerfoot Trail, Barlow Trail, #1 Highway. Commercial Property - Industrial/warehouse Bay. 3 Main Level Offices plus 2 Upper-Level Offices with kitchens and washrooms. Plus, Fenced Industrial Backyard (Storage Lot): is ready for all kinds of business. Currently this Commercial Property (Corner Bay) is tenant occupied. Leased to 2028. This Commercial Property has a perfect location: convenient access to many Calgary's major traffic routs including Glenmore Trail, Stoney Trail, Deerfoot Trail and Barlow Trail.