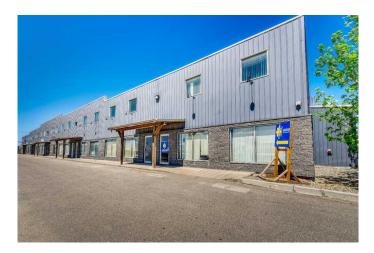

### \$790,000

0 Bedroom, 0.00 Bathroom, Commercial on 0.70 Acres

NONE, Rural Rocky View County, Alberta

End Bay. 3 assigned Off Street Parking Stalls. Great Investment. Patton Industrial Park. 2 Stories. Upper level is Offices Total 5 Offices. 2 Washrooms. 2 mini kitchens Warehouse is a 40' Bay, clear span, with sump. with Crane and 2 Loading Doors Oversized. Power Operated.16'x12'. Secured. Fenced. Industrial Storage Yard. Ceiling Height 20'. Power 200A,120/208V. Warehouse is heated radiant heat. HVAC Office. Condo fee \$686. per month. Owner is Retiring. LOCATION. LOCATION, LOCATION. Access to all major traffic routes. Glenmore Trail, 22X, Stoney Trail. Deerfoot Trail, Barlow Trail, #1 Highway. Commercial Property - Industrial/warehouse Bay. 3 Main Level Offices plus 2 Upper-Level Offices with kitchens and washrooms. Plus, Fenced Industrial Backyard (Storage Lot): is ready for all kinds of business. Currently this Commercial Property (Corner Bay) is tenant occupied. Leased to 2028. This Commercial Property has a perfect location: convenient access to many Calgary's major traffic routs including Glenmore Trail, Stoney Trail, Deerfoot Trail and Barlow Trail.