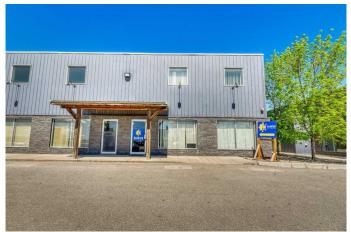

### \$790,000

0 Bedroom, 0.00 Bathroom, Commercial on 0.70 Acres

NONE, Rural Rocky View County, Alberta

End Bay. 3 assigned Off Street Parking Stalls. Great Investment. Patton Industrial Park. 2 Stories. Upper level is Offices Total 5 Offices. 2 Washrooms. 2 mini kitchens Warehouse is a 40' Bay, clear span, with sump. with Crane and 2 Loading Doors Oversized. Power Operated.16'x12'. Secured. Fenced. Industrial Storage Yard. Ceiling Height 20'. Power 200A,120/208V. Warehouse is heated radiant heat. HVAC Office. Condo fee \$686. per month. Owner is Retiring. LOCATION. LOCATION, LOCATION. Access to all major traffic routes. Glenmore Trail, 22X, Stoney Trail. Deerfoot Trail, Barlow Trail, #1 Highway. Commercial Property - Industrial/warehouse Bay. 3 Main Level Offices plus 2 Upper-Level Offices with kitchens and washrooms. Plus, Fenced Industrial Backyard (Storage Lot): is ready for all kinds of business. Currently this Commercial Property (Corner Bay) is tenant occupied. Leased to 2028. This Commercial Property has a perfect location: convenient access to many Calgary's major traffic routs including Glenmore Trail, Stoney Trail, Deerfoot Trail and Barlow Trail.