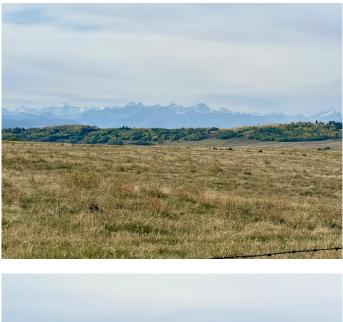

### \$1,399,900

0 Bedroom, 0.00 Bathroom, Land on 137.15 Acres

NONE, Rural Rocky View County, Alberta

Larger parcels of land like this that are close to Town don't come up often - 137.15 +/- ACRES OF AGRICULTURAL ZONED LAND WITH **AMAZING MOUNTAIN VIEWS 13 MINUTES** NORTHWEST OF COCHRANE JUST OFF HORSE CREEK ROAD. Great potential here. Entire parcel is fenced and cross-fenced for livestock. Incredible views of mountains and rolling hills off the SW corner of the parcel - the perfect build site for your walk-out forever home. A mixture of pasture and crop land, ideally situated for close-in acreage living, offering the benefits of close proximity to town, and the privacy of a large land parcel. Seasonal Pond, gas and electricity close by. View it today!