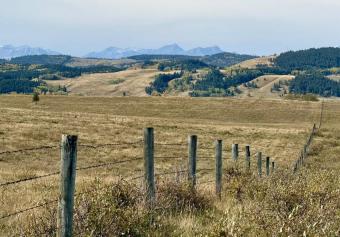

### \$1,399,900

0 Bedroom, 0.00 Bathroom, Land on 137.15 Acres

NONE, Rural Rocky View County, Alberta

Larger parcels of land like this that are close to Town don't come up often - 137.15 +/- ACRES OF AGRICULTURAL ZONED LAND WITH **AMAZING MOUNTAIN VIEWS 13 MINUTES** NORTHWEST OF COCHRANE JUST OFF HORSE CREEK ROAD. Great potential here. Entire parcel is fenced and cross-fenced for livestock. Incredible views of mountains and rolling hills off the SW corner of the parcel - the perfect build site for your walk-out forever home. A mixture of pasture and crop land, ideally situated for close-in acreage living, offering the benefits of close proximity to town, and the privacy of a large land parcel. Seasonal Pond, gas and electricity close by. View it today!