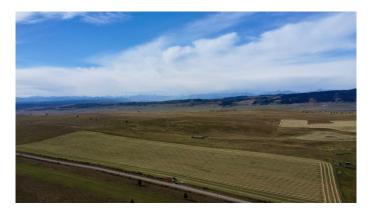

### \$1,399,900

0 Bedroom, 0.00 Bathroom, Land on 137.15 Acres

NONE, Rural Rocky View County, Alberta

Larger parcels of land like this that are close to Town don't come up often - 137.15 +/- ACRES OF AGRICULTURAL ZONED LAND WITH **AMAZING MOUNTAIN VIEWS 13 MINUTES** NORTHWEST OF COCHRANE JUST OFF HORSE CREEK ROAD. Great potential here. Entire parcel is fenced and cross-fenced for livestock. Incredible views of mountains and rolling hills off the SW corner of the parcel - the perfect build site for your walk-out forever home. A mixture of pasture and crop land, ideally situated for close-in acreage living, offering the benefits of close proximity to town, and the privacy of a large land parcel. Seasonal Pond, gas and electricity close by. View it today!