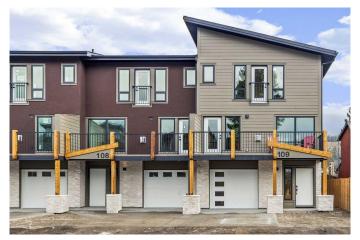

# \$1,290,449 - 109, 1330 1st Avenue, Canmore

MLS® #A2206284

## \$1,290,449

0 Bedroom, 0.00 Bathroom, 1,834 sqft Multi-Family on 0.01 Acres

Teepee Town, Canmore, Alberta

South facing townhomes with amazing views! Four bedrooms, garage, fenced yard & storage and community solar. Located in Canmore's revitalizing Teepee Town neighborhood. Unit 109, 1,833 SF developed, premium finishing. Pricing for 13 units in the complex available on the Bald Eagle Peak Chalet website. Contact your Associate for a viewing. The listing agent is a shareholder of the seller.

#### **Essential Information**

MLS® # A2206284 Price \$1,290,449

Bathrooms 0.00
Square Footage 1,834
Acres 0.01
Year Built 2025

Type Multi-Family

Sub-Type Row/Townhouse

Style 3 Storey
Status Active

# **Community Information**

Address 109, 1330 1st Avenue

Subdivision Teepee Town

City Canmore

County Bighorn No. 8, M.D. of

Province Alberta
Postal Code T1W1M4