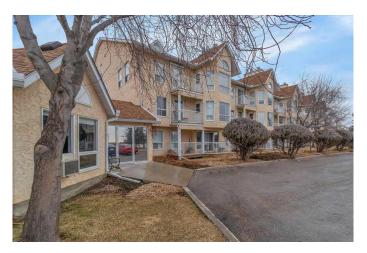

## \$249,900

2 Bedroom, 1.00 Bathroom, 830 sqft Residential on 0.00 Acres

Rosemont., Okotoks, Alberta

This is definitely the unit you have been waiting for! Completely renovated, this south facing end unit offers a great location-within walking distance to downtown, shopping, restaurants AND main floor entry with the option to use the side door, making it easy access for family and guests. You will love the renos that have been done including the vinyl flooring throughout, the bright kitchen with newer appliances, newer paint, new washer/dryer, and the two bright bedrooms-especially the size of the large master bedroom. The amenities room offers lots of room for those family times together and is complete with a kitchen/dining area, games room and don't forget an exercise room. Two titled underground parking stalls are included in this unit. This complex is age restricted to 45+ and does not allow pets.

### **Exterior**

Exterior Features Courtyard, Private Yard

Roof Asphalt Shingle

Construction Stucco, Wood Frame