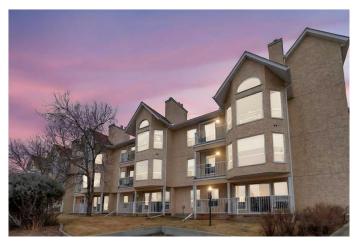

## \$249,900

2 Bedroom, 1.00 Bathroom, 830 sqft Residential on 0.00 Acres

Rosemont., Okotoks, Alberta

This is definitely the unit you have been waiting for! Completely renovated, this south facing end unit offers a great location-within walking distance to downtown, shopping, restaurants AND main floor entry with the option to use the side door, making it easy access for family and guests. You will love the renos that have been done including the vinyl flooring throughout, the bright kitchen with newer appliances, newer paint, new washer/dryer, and the two bright bedrooms-especially the size of the large master bedroom. The amenities room offers lots of room for those family times together and is complete with a kitchen/dining area, games room and don't forget an exercise room. Two titled underground parking stalls are included in this unit. This complex is age restricted to 45+ and does not allow pets.

### **Exterior**

Exterior Features Courtyard, Private Yard

Roof Asphalt Shingle

Construction Stucco, Wood Frame