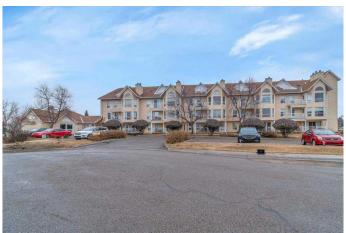

## \$249,900

2 Bedroom, 1.00 Bathroom, 830 sqft Residential on 0.00 Acres

Rosemont., Okotoks, Alberta

This is definitely the unit you have been waiting for! Completely renovated, this south facing end unit offers a great location-within walking distance to downtown, shopping, restaurants AND main floor entry with the option to use the side door, making it easy access for family and guests. You will love the renos that have been done including the vinyl flooring throughout, the bright kitchen with newer appliances, newer paint, new washer/dryer, and the two bright bedrooms-especially the size of the large master bedroom. The amenities room offers lots of room for those family times together and is complete with a kitchen/dining area, games room and don't forget an exercise room. Two titled underground parking stalls are included in this unit. This complex is age restricted to 45+ and does not allow pets.

### **Exterior**

Exterior Features Courtyard, Private Yard

Roof Asphalt Shingle

Construction Stucco, Wood Frame