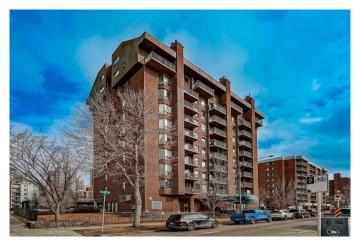

# \$275,000 - 904, 1140 15 Avenue Sw, Calgary

MLS® #A2208445

# \$275,000

1 Bedroom, 1.00 Bathroom, 624 sqft Residential on 0.00 Acres

Beltline, Calgary, Alberta

This is the PET FRIENDLY, MODERN & SLEEK 1 bedroom 1 bathroom apartment you have been waiting for! Are you tired of seeing outdated interiors hit the market over and over again? We hear you! Welcome to one of the best executive units at Hamstead Estates. PERFECT for the single professional â€"or coupleâ€" that values quality, location, and proximity to downtown. Inside unit 904 you can find a well-designed OPEN FLOOR PLAN layout, with a EUROPEAN-INSPIRED kitchen at the centre of it all, equipped with all the appliances you are looking for â€"including your own built-in wine fridge! Sit for dinner or to do some work from home and enjoy the **ENDLESS DOWNTOWN VIEWS right from** your dining room. The cozy living room comes with its own fireplace, perfectly striking the balance between modernity and right-at-home feeling. A spacious primary bedroom, featuring its own walk-through closet (well-equipped with custom built-ins) as well as a RENOVATED 4 piece bathroom completes this fantastic apartment. Did we mention the IN-SUITE LAUNDRY? That's right, say goodbye to having to share a community laundry room with other tenants. Finally, don't forget about the HEATED UNDERGROUND PARKING! You can forget about scraping snow off your vehicle, and sleep easy knowing your car and its belongings are safely stored underground. This UPDATED, LOW CONDO FEES condo is located right in the HEART OF THE BELTLINE

#### **Exterior**

Exterior Features Balcony, Other Construction Brick, Concrete