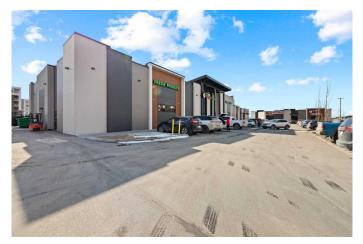

#### \$555,475

0 Bedroom, 0.00 Bathroom, Commercial on 0.00 Acres

Redstone, Calgary, Alberta

Brand new office space (1300 +/- sqft) on first floor, is available for sale in Brand new shopping centre in Redstone community. Its a mixed use shopping centre with main floor commercial with anchor tenants like Dollarama and grocery store Sanjha Punjab, medical, dental pharmacy and many restaurant more and 50 plus apartments....Exclusive underground heated parking for all the owners. Very ideal for law office, accounting, real estate office, mortgage office and many uses......