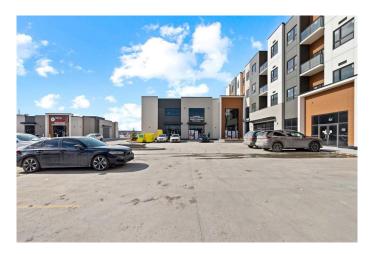

#### \$555,475

0 Bedroom, 0.00 Bathroom, Commercial on 0.00 Acres

Redstone, Calgary, Alberta

Brand new office space (1300 +/- sqft) on first floor, is available for sale in Brand new shopping centre in Redstone community. Its a mixed use shopping centre with main floor commercial with anchor tenants like Dollarama and grocery store Sanjha Punjab, medical, dental pharmacy and many restaurant more and 50 plus apartments....Exclusive underground heated parking for all the owners. Very ideal for law office, accounting, real estate office, mortgage office and many uses......