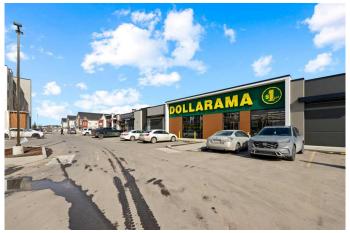

#### \$555,475

0 Bedroom, 0.00 Bathroom, Commercial on 0.00 Acres

Redstone, Calgary, Alberta

Brand new office space (1300 +/- sqft) on first floor, is available for sale in Brand new shopping centre in Redstone community. Its a mixed use shopping centre with main floor commercial with anchor tenants like Dollarama and grocery store Sanjha Punjab, medical, dental pharmacy and many restaurant more and 50 plus apartments....Exclusive underground heated parking for all the owners. Very ideal for law office, accounting, real estate office, mortgage office and many uses......