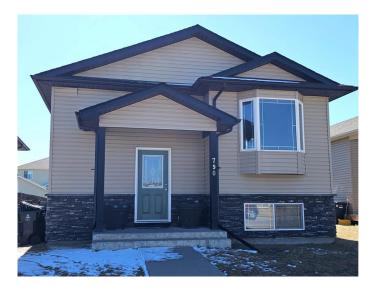

## \$407,000

4 Bedroom, 2.00 Bathroom, 1,010 sqft Residential on 0.09 Acres

Sunridge, Lethbridge, Alberta

This is the outstanding Sunridge home that you have been waiting for!!! Features include a bright sun-filled, South facing floor plan, more than 1000 square feet of main floor living space, 2 plus 2 bedrooms, 2 full bathrooms, 3 quarter inch solid maple hardwood floors, a professionally developed walk-out basement, high efficiency furnace, covered deck, and a double detached garage off the paved back lane. The ultra-quiet location is close to all amenities, schools, playgrounds, and endless walking and bike paths, and the walk-out basement with 2 bedrooms and bright, oversized windows offers great potential for a suite. This one has it all - your new home awaits!!!