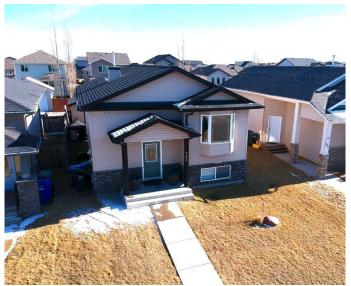

## \$407,000

4 Bedroom, 2.00 Bathroom, 1,010 sqft Residential on 0.09 Acres

Sunridge, Lethbridge, Alberta

This is the outstanding Sunridge home that you have been waiting for!!! Features include a bright sun-filled, South facing floor plan, more than 1000 square feet of main floor living space, 2 plus 2 bedrooms, 2 full bathrooms, 3 quarter inch solid maple hardwood floors, a professionally developed walk-out basement, high efficiency furnace, covered deck, and a double detached garage off the paved back lane. The ultra-quiet location is close to all amenities, schools, playgrounds, and endless walking and bike paths, and the walk-out basement with 2 bedrooms and bright, oversized windows offers great potential for a suite. This one has it all - your new home awaits!!!