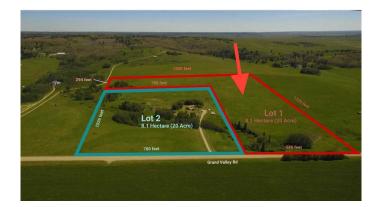

#### \$699,900

0 Bedroom, 0.00 Bathroom, Land on 19.99 Acres

NONE, Rural Rocky View County, Alberta

Your opportunity to own 20 ACRES WITH MOUNTAIN AND VALLEY VIEWS is here!! Rawland;

New well with great water and utilities on property. Fully fenced. Year round creek runs on the property. Only 30 minutes to Calgary!

## Exterior

Lot Description

Cleared, See Remarks, Views