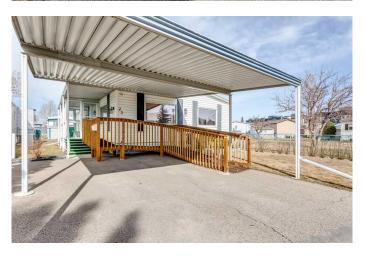

# \$230,000

3 Bedroom, 2.00 Bathroom, 1,153 sqft Mobile on 0.00 Acres

Arbour Lake, Calgary, Alberta

Double Wide Mobile Home siding on green space. Central Air A must to see. This home is siding onto a green space in Watergrove Mobile Park. This home has a large Living Room (17' x 11') with a freestanding gas fireplace. Living room as solar glazed windows. Kitchen has Fridge, Stove Microwave, Dishwasher, with a breakfast nook, Dining Room with built in China Cabinet, 3 Large bedrooms, 3 pc main Bathroom with walk in shower, Large Master bedroom with 2 pc ensuite bathroom and Walk in Closet . Laundry Room with washer and dryer. Covered carport, Paved driveway and handicapped ramp entrance. Closed in porch. 16 x 8 deck Rear Shed is 10 x 10.

#### **Amenities**

Utilities Cable Available, Electricity Connected, Garbage Collection, Sewer

Connected

Parking Spaces 2

Parking Covered, Front Drive, Carport

Has Pool Yes