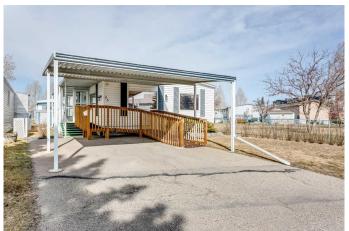

# \$230,000

3 Bedroom, 2.00 Bathroom, 1,153 sqft Mobile on 0.00 Acres

Arbour Lake, Calgary, Alberta

Double Wide Mobile Home siding on green space. Central Air A must to see. This home is siding onto a green space in Watergrove Mobile Park. This home has a large Living Room (17' x 11') with a freestanding gas fireplace. Living room as solar glazed windows. Kitchen has Fridge, Stove Microwave, Dishwasher, with a breakfast nook, Dining Room with built in China Cabinet, 3 Large bedrooms, 3 pc main Bathroom with walk in shower, Large Master bedroom with 2 pc ensuite bathroom and Walk in Closet . Laundry Room with washer and dryer. Covered carport, Paved driveway and handicapped ramp entrance. Closed in porch. 16 x 8 deck Rear Shed is 10 x 10.

#### **Amenities**

Utilities Cable Available, Electricity Connected, Garbage Collection, Sewer

Connected

Parking Spaces 2

Parking Covered, Front Drive, Carport

Has Pool Yes