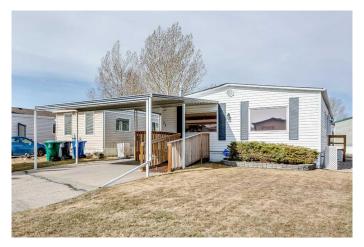

# \$230,000 - 23, 99 Arbour Lake Road Nw, Calgary

MLS® #A2210987

# \$230,000

3 Bedroom, 2.00 Bathroom, 1,153 sqft Mobile on 0.00 Acres

Arbour Lake, Calgary, Alberta

Double Wide Mobile Home siding on green space. Central Air A must to see. This home is siding onto a green space in Watergrove Mobile Park. This home has a large Living Room (17' x 11') with a freestanding gas fireplace. Living room as solar glazed windows. Kitchen has Fridge, Stove Microwave, Dishwasher, with a breakfast nook, Dining Room with built in China Cabinet, 3 Large bedrooms, 3 pc main Bathroom with walk in shower, Large Master bedroom with 2 pc ensuite bathroom and Walk in Closet . Laundry Room with washer and dryer. Covered carport, Paved driveway and handicapped ramp entrance. Closed in porch. 16 x 8 deck Rear Shed is 10 x 10.

#### **Amenities**

Utilities Cable Available, Electricity Connected, Garbage Collection, Sewer

Connected

Parking Spaces 2

Parking Covered, Front Drive, Carport

Has Pool Yes