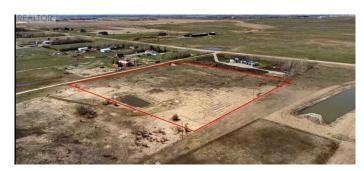

#### \$669,000

0 Bedroom, 0.00 Bathroom, Land on 8.92 Acres

NONE, Rural Rocky View County, Alberta

Great opportunity to buy 8.92 Acres of vacant land just half mile East of Airdrie City Limits. Very nice Mountain view to the west, Prairie view to the East. Only 20 minutes drive to Calgary Airport and less than 15 minutes to CrossIron Mill Mall. Zoned R-RUR with well on it & ready to build your dream home.