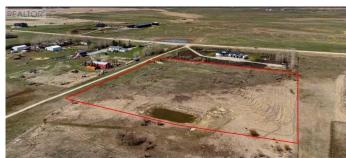

#### \$669,000

0 Bedroom, 0.00 Bathroom, Land on 8.92 Acres

NONE, Rural Rocky View County, Alberta

Great opportunity to buy 8.92 Acres of vacant land just half mile East of Airdrie City Limits. Very nice Mountain view to the west, Prairie view to the East. Only 20 minutes drive to Calgary Airport and less than 15 minutes to CrossIron Mill Mall. Zoned R-RUR with well on it & ready to build your dream home.