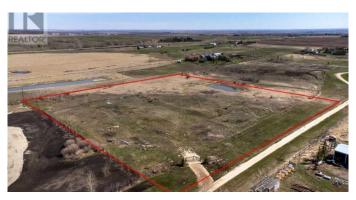

#### \$669,000

0 Bedroom, 0.00 Bathroom, Land on 8.92 Acres

NONE, Rural Rocky View County, Alberta

Great opportunity to buy 8.92 Acres of vacant land just half mile East of Airdrie City Limits. Very nice Mountain view to the west, Prairie view to the East. Only 20 minutes drive to Calgary Airport and less than 15 minutes to CrossIron Mill Mall. Zoned R-RUR with well on it & ready to build your dream home.