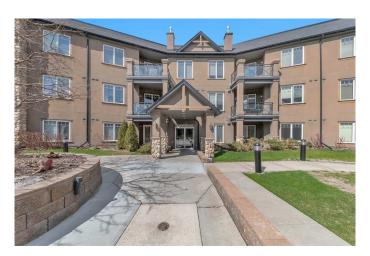

## \$339,900 - 2108, 1888 Signature Park Sw, Calgary

MLS® #A2211692

## \$339,900

2 Bedroom, 2.00 Bathroom, 943 sqft Residential on 0.00 Acres

Signal Hill, Calgary, Alberta

This main floor condo has a great layout, many desirable features and is a MUST SEE. Over 940SF of living space, open concept kitchen, dining and living room, 2 bedrooms, 2 bath with convenient in-suite laundry & storage. Enjoy cooking in the large kitchen with tons of cabinets, pantry and raised eating bar. Living room with gas fireplace and access to your private patio with BBQ gas line. 2 generous size bedrooms including the primary with a walk-in closet and 4 piece ensuite. Enjoy the comforts of underground heated title underground parking, car wash, and a separate titled storage locker. C-train station access steps away as well as 2 plazas with numerous amenities. Newer carpet, paint and move in ready. Call today to book your showing!

## **Community Information**

Address 2108, 1888 Signature Park Sw

Subdivision Signal Hill

City Calgary
County Calgary
Province Alberta
Postal Code T3H4Z1

**Amenities** 

Amenities Car Wash, Elevator(s), Secured Parking, Storage, Visitor Parking