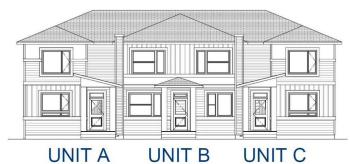

## \$525,000

3 Bedroom, 3.00 Bathroom, 1,444 sqft Residential on 0.03 Acres

NONE, Crossfield, Alberta

\*\*Your Family's Haven Awaits in Iron Landing, Crossfield! \*\* Stunning Prairie Triplex Middle unit with 3 beds, 2.5 baths, & 1445 sq ft of living space. This unit offers the perfect blend of comfort & convenience. Spacious 3 bed, 2.5 bath home with modern kitchen, bright living space. Brought to you by Homes by Creation, developer and builder in Iron Landing. Features 9' ceilings on main floor, open-concept design, modern kitchen, Office/Den! Upper floor features Primary suite with double closets & ensuite. Perfect for young families or for investment. Steps from parks, playgrounds, schools, & shops and other amenities. Imagine peaceful evenings & family fun in this fast-growing community! Don't wait, call your favorite realtor now!