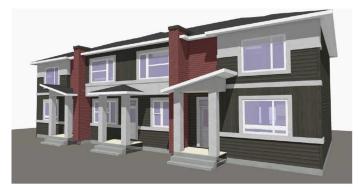

## \$525,000

3 Bedroom, 3.00 Bathroom, 1,444 sqft Residential on 0.03 Acres

NONE, Crossfield, Alberta

\*\*Your Family's Haven Awaits in Iron Landing, Crossfield! \*\* Stunning Prairie Triplex Middle unit with 3 beds, 2.5 baths, & 1445 sq ft of living space. This unit offers the perfect blend of comfort & convenience. Spacious 3 bed, 2.5 bath home with modern kitchen, bright living space. Brought to you by Homes by Creation, developer and builder in Iron Landing. Features 9' ceilings on main floor, open-concept design, modern kitchen, Office/Den! Upper floor features Primary suite with double closets & ensuite. Perfect for young families or for investment. Steps from parks, playgrounds, schools, & shops and other amenities. Imagine peaceful evenings & family fun in this fast-growing community! Don't wait, call your favorite realtor now!